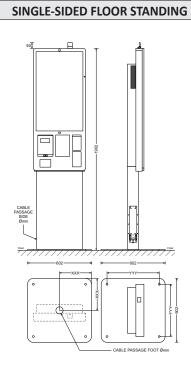

#### **Flexible Configurations**

No two bowling or entertainment centers are exactly alike. The Conqueror Kiosk comes in three different physical configurations to support different size operations and center layouts so you can deliver service to your guests at just the right place. You only need power and ethernet to connect to your Conqueror network and the Conqueror Cloud.

| Dimensions<br>(W x D x H) | 602 x 602 x 1902 mm       |
|---------------------------|---------------------------|
|                           | 23.7 x 23.7 x 74.9 inches |
| Weight                    | 65 Kg                     |
|                           | 143.3 lbs.                |