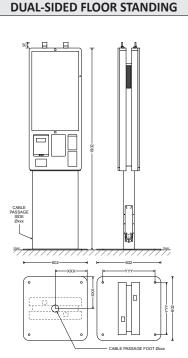

#### **Flexible Configurations**

No two bowling or entertainment centers are exactly alike. The Conqueror Kiosk comes in three different physical configurations to support different size operations and center layouts so you can deliver service to your guests at just the right place. You only need power and ethernet to connect to your Conqueror network and the Conqueror Cloud.

| Dimensions<br>(W x D x H) | 602 x 602 x 1902 mm       |
|---------------------------|---------------------------|
|                           | 23.7 x 23.7 x 74.9 inches |
| Weight                    | 81,5 Kg                   |
|                           | 179.7 lbs.                |