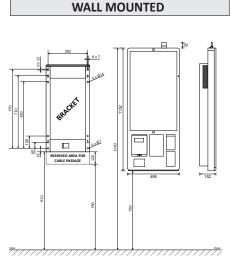

#### **Flexible Configurations**

No two bowling or entertainment centers are exactly alike. The Conqueror Kiosk comes in three different physical configurations to support different size operations and center layouts so you can deliver service to your guests at just the right place. You only need power and ethernet to connect to your Conqueror network and the Conqueror Cloud.

**IMPORTANT:** always fix the pedestal to the floor

Unless otherwise specified dimensions are in millimeters.

| Dimensions<br>(W x D x H) | 495 x 152 x 1152 mm    |
|---------------------------|------------------------|
|                           | 19.5 x 6 x 45.4 inches |
| Weight                    | 35 Kg                  |
|                           | 77.2 lbs.              |